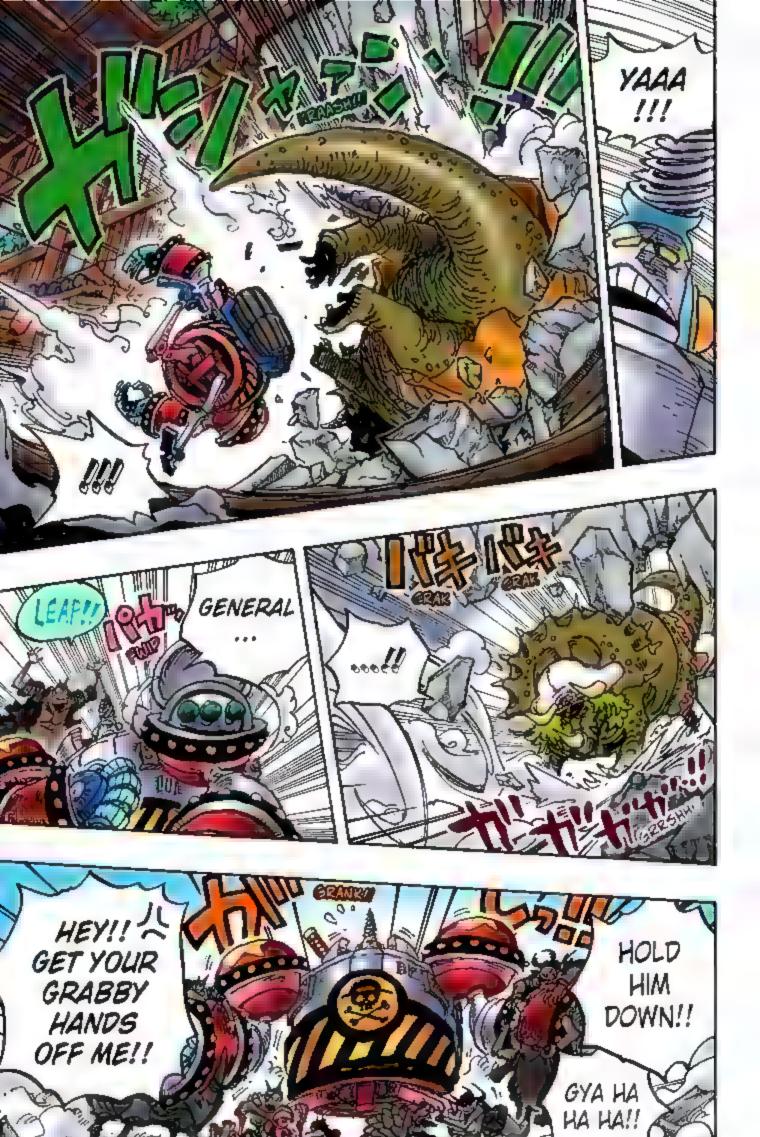

forces chase after him and decide to launch a sneak attack. With new powerful friends in tow, the raid on Onigashima begins!! While the Emperor's followers block the way on the Island, Kaido's daughter Yamato shows up and swears to fight on Luffy's side. The Red-Scabbards samural face off against Kaido on the roof of the castle, fighting to avenge their beloved Lord Oden. But Kaido steadily gains the upper hand... Luffy and others are heading for the roof too, but Kaido's henchman stand in their way.